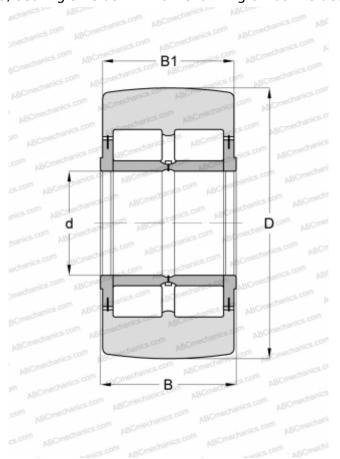

## DIMENSIONS, MM

| WEIGHT, KG | 8,800   |
|------------|---------|
| B1         | 73,000  |
| В          | 75,000  |
| D          | 160,000 |
| d          | 65,000  |

WEIGHT, KG 8,800

MANUFACTURER