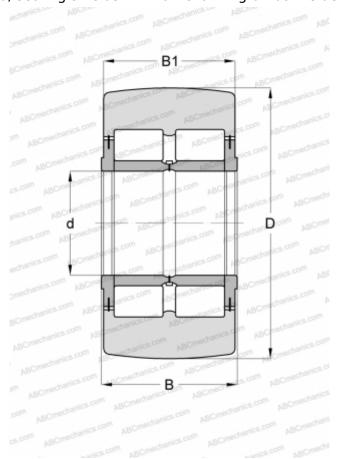

## **Technical specification**

| <b>DIMENSIONS</b> | , MM |
|-------------------|------|

| WEIGHT, KG | 13,000  |
|------------|---------|
| B1         | 83,000  |
| В          | 85,000  |
| D          | 180,000 |
| d          | 70,000  |