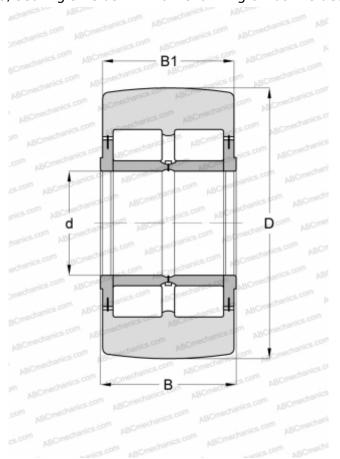

## DIMENSIONS, MM

| WEIGHT. KG | 17.000  |
|------------|---------|
| B1         | 88,000  |
| В          | 90,000  |
| D          | 200,000 |
| d          | 80,000  |

17,000

MANUFACTURER