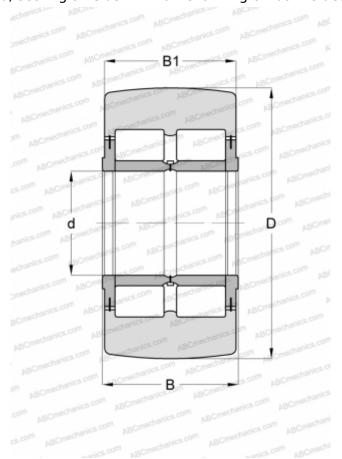

## **Technical specification**

#### DIMENSIONS, MM

| WEIGHT, KG | 22,500  |
|------------|---------|
| B1         | 98,000  |
| В          | 100,000 |
| D          | 220,000 |
| d          | 90,000  |