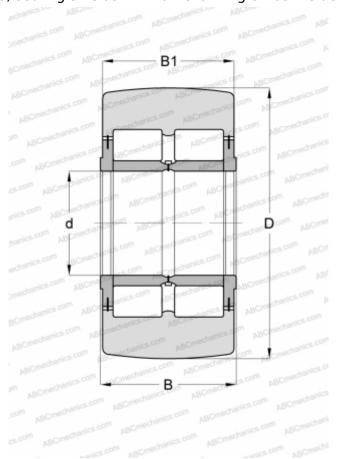

## **DIMENSIONS, MM**

| d  | 100,000 |
|----|---------|
| D  | 240,000 |
| В  | 105,000 |
| B1 | 103,000 |
|    |         |

**WEIGHT, KG** 28,000

MANUFACTURER SKF