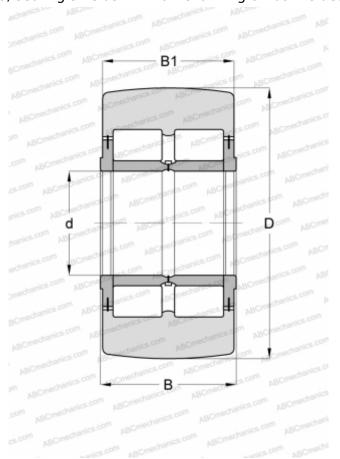

#### **DIMENSIONS, MM**

| WEIGHT KO | 25 500  |
|-----------|---------|
| B1        | 113,000 |
| В         | 115,000 |
| D         | 260,000 |
| d         | 110,000 |

**WEIGHT, KG** 35,500

MANUFACTURER