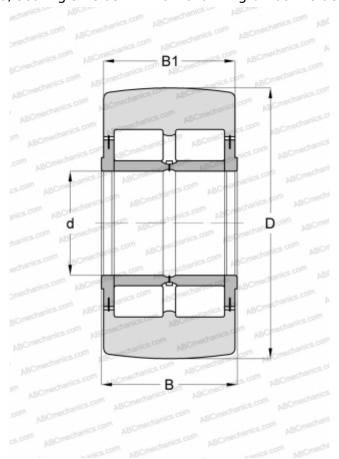

## **DIMENSIONS, MM**

| a  | 120,000 |
|----|---------|
| D  | 290,000 |
| В  | 135,000 |
| B1 | 133,000 |
|    |         |

**WEIGHT, KG** 53,000

MANUFACTURER SKF