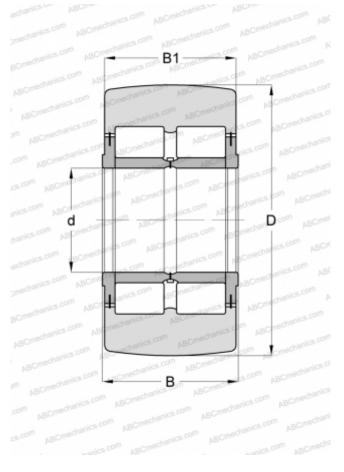

## NNTR 130x310x146.2ZL SKF

Yoke type track roller

TYPE: Roller bearings, Yoke type track rollers, With axial guidance, Full complement roller set, central rib, sealing shields with lamellar ring on both sides

## **Technical specification**

| DIMENSIONS, MM               |                      |
|------------------------------|----------------------|
| d                            | 130,000              |
| D                            | 310,000              |
| В                            | 146,000              |
| B1                           | 144,000              |
| WEIGHT, KG                   | 65,000               |
| MANUFACTURER                 | SKF                  |
| INTERCHANGE                  |                      |
| ABC                          | NNTR 130X310X146 2ZL |
| INA                          | NNTR 130X310X146 2ZL |
| CALCULATION DATA             |                      |
| Basic dynamic load rating, C | 952,000 kN           |
| Basic static load rating, Co | 1460,000 kN          |
| Fatigue load limit, Pu       | 166,000 kN           |
| Limiting speed               | 300 r/min            |