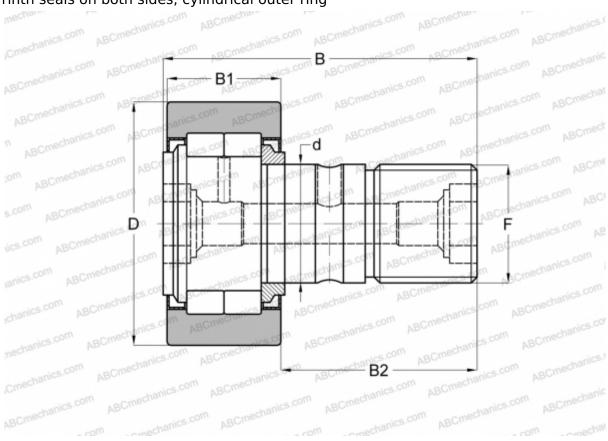

## **NUKR 35 X INA**

Cam followers

TYPE: Roller bearings, Stud type track rollers, With axial guidance, full complement cylindrical roller set, labyrinth seals on both sides, cylindrical outer ring

## **Technical specification**

| DIMENSIONS, MM |                            | INTERCHANGE |            |
|----------------|----------------------------|-------------|------------|
| d              | 16,000                     | SKF         | NUKR 35 XA |
| D              | 35,000                     |             |            |
| В              | 52,000                     |             |            |
| B1             | 18,000                     |             |            |
| B2             | 32,500                     |             |            |
| F              | M16x1,5                    |             |            |
| WEIGHT, KG     | 0,172                      |             |            |
| MANUFACTURER   | <u>INA</u>                 |             |            |
| INTERCHANGE    |                            |             |            |
| ABC            | NUKR 35 X                  |             |            |
| FAG            | NUKR 35 C DZ(NUKD35 AA DZ) |             |            |
| IKO            | NUCF 16                    |             |            |
| McGill         | MCFD 35 SX                 |             |            |