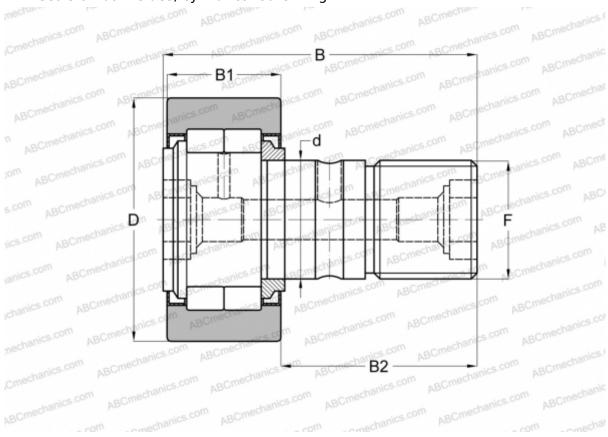

## **Technical specification**

| DIMENSIONS, MM |                            | INTERCHANGE |            |
|----------------|----------------------------|-------------|------------|
| d              | 16,000                     | SKF         | NUKR 35 XA |
| D              | 35,000                     |             |            |
| В              | 52,000                     |             |            |
| B1             | 18,000                     |             |            |
| B2             | 32,500                     |             |            |
| F              | M16x1,5                    |             |            |
| WEIGHT, KG     | 0,172                      |             |            |
| MANUFACTURER   | <u>IKO</u>                 |             |            |
| INTERCHANGE    |                            |             |            |
| ABC            | NUKR 35 X                  |             |            |
| FAG            | NUKR 35 C DZ(NUKD35 AA DZ) |             |            |
| INA            | NUKR 35 X                  |             |            |
| McGill         | MCFD 35 SX                 |             |            |