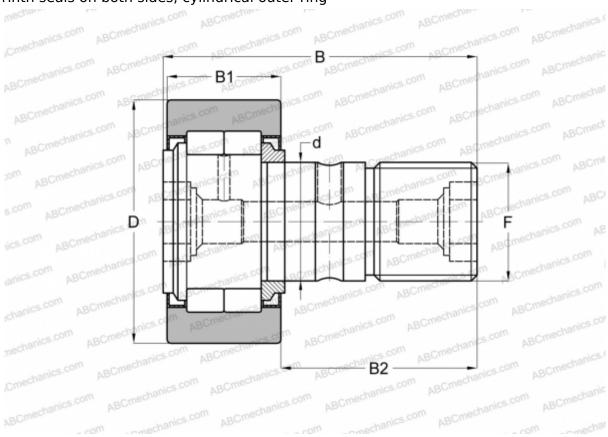

## MCFD 35 SX McGill

Cam followers

TYPE: Roller bearings, Stud type track rollers, With axial guidance, full complement cylindrical roller set, labyrinth seals on both sides, cylindrical outer ring

## **Technical specification**

| DIMENSIONS, MM |                            | INTERCHANGE |            |
|----------------|----------------------------|-------------|------------|
| d              | 16,000                     | SKF         | NUKR 35 XA |
| D              | 35,000                     |             |            |
| В              | 52,000                     |             |            |
| B1             | 18,000                     |             |            |
| B2             | 32,500                     |             |            |
| F              | M16x1,5                    |             |            |
| WEIGHT, KG     | 0,172                      |             |            |
| MANUFACTURER   | <u>McGill</u>              |             |            |
| INTERCHANGE    |                            |             |            |
| ABC            | <u>NUKR 35 X</u>           |             |            |
| FAG            | NUKR 35 C DZ(NUKD35 AA DZ) |             |            |
| INA            | NUKR 35 X                  |             |            |
| IKO            | NUCF 16                    |             |            |