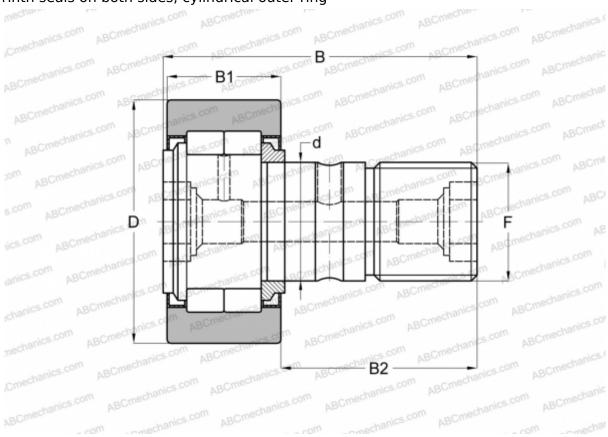

## **NUKR 40 C DZ(NUKD40 DZ) FAG**

Cam followers

TYPE: Roller bearings, Stud type track rollers, With axial guidance, full complement cylindrical roller set, labyrinth seals on both sides, cylindrical outer ring

## **Technical specification**

| DIMENSIONS, MM |            | INTERCHANGE |            |
|----------------|------------|-------------|------------|
| d              | 18,000     | SKF         | NUKR 40 XA |
| D              | 40,000     |             |            |
| В              | 58,000     |             |            |
| B1             | 20,000     |             |            |
| B2             | 36,500     |             |            |
| F              | M18x1,5    |             |            |
| WEIGHT, KG     | 0,254      |             |            |
| MANUFACTURER   | <u>FAG</u> |             |            |
| INTERCHANGE    |            |             |            |
| ABC            | NUKR 40 X  |             |            |
| INA            | NUKR 40 X  |             |            |
| IKO            | NUCF 18    |             |            |
| McGill         | MCFD 40 SX |             |            |