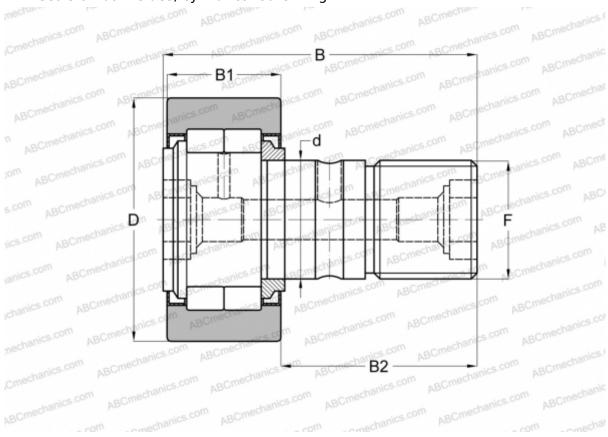

## **NUKR 40 X INA**

Cam followers

TYPE: Roller bearings, Stud type track rollers, With axial guidance, full complement cylindrical roller set, labyrinth seals on both sides, cylindrical outer ring

## **Technical specification**

| DIMENSIONS, MM |                         | INTERCHANGE |            |
|----------------|-------------------------|-------------|------------|
| d              | 18,000                  | SKF         | NUKR 40 XA |
| D              | 40,000                  |             |            |
| В              | 58,000                  |             |            |
| B1             | 20,000                  |             |            |
| B2             | 36,500                  |             |            |
| F              | M18x1,5                 |             |            |
| WEIGHT, KG     | 0,254                   |             |            |
| MANUFACTURER   | INA                     |             |            |
| INTERCHANGE    |                         |             |            |
| ABC            | NUKR 40 X               |             |            |
| FAG            | NUKR 40 C DZ(NUKD40 DZ) |             |            |
| IKO            | NUCF 18                 |             |            |
| McGill         | MCFD 40 SX              |             |            |