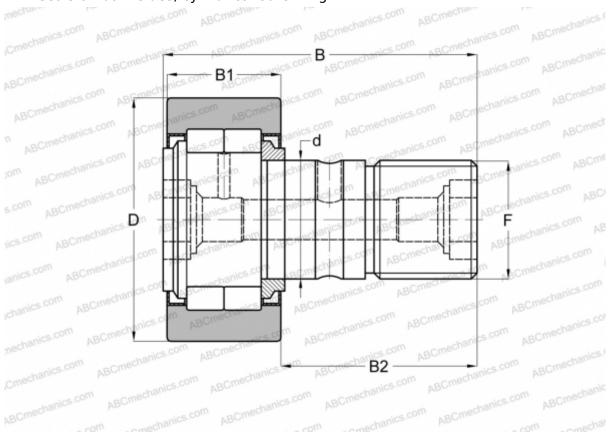

## **NUCF 18 IKO**

Cam followers

TYPE: Roller bearings, Stud type track rollers, With axial guidance, full complement cylindrical roller set, labyrinth seals on both sides, cylindrical outer ring

## **Technical specification**

| DIMENSIONS, MM |                         | INTERCHANGE |            |
|----------------|-------------------------|-------------|------------|
| d              | 18,000                  | SKF         | NUKR 40 XA |
| D              | 40,000                  |             |            |
| В              | 58,000                  |             |            |
| B1             | 20,000                  |             |            |
| B2             | 36,500                  |             |            |
| F              | M18x1,5                 |             |            |
| WEIGHT, KG     | 0,254                   |             |            |
| MANUFACTURER   | <u>IKO</u>              |             |            |
| INTERCHANGE    |                         |             |            |
| ABC            | <u>NUKR 40 X</u>        |             |            |
| FAG            | NUKR 40 C DZ(NUKD40 DZ) |             |            |
| INA            | NUKR 40 X               |             |            |
| McGill         | MCFD 40 SX              |             |            |