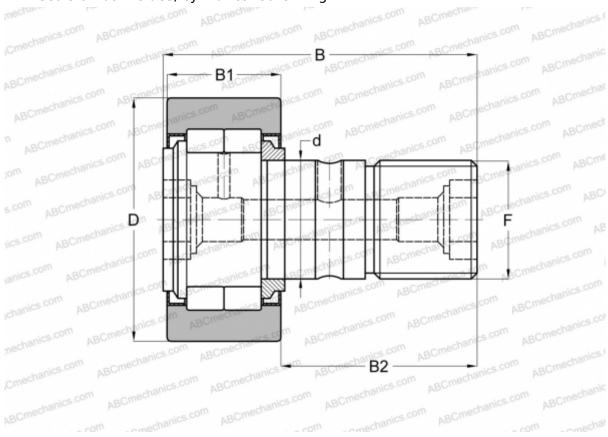

## MCFD 40 SX McGill

Cam followers

TYPE: Roller bearings, Stud type track rollers, With axial guidance, full complement cylindrical roller set, labyrinth seals on both sides, cylindrical outer ring

## **Technical specification**

| DIMENSIONS, MM |                         | INTERCHANGE |            |
|----------------|-------------------------|-------------|------------|
| d              | 18,000                  | SKF         | NUKR 40 XA |
| D              | 40,000                  |             |            |
| В              | 58,000                  |             |            |
| B1             | 20,000                  |             |            |
| B2             | 36,500                  |             |            |
| F              | M18x1,5                 |             |            |
| WEIGHT, KG     | 0,254                   |             |            |
| MANUFACTURER   | <u>McGill</u>           |             |            |
| INTERCHANGE    |                         |             |            |
| ABC            | NUKR 40 X               |             |            |
| FAG            | NUKR 40 C DZ(NUKD40 DZ) |             |            |
| INA            | NUKR 40 X               |             |            |
| IKO            | NUCF 18                 |             |            |