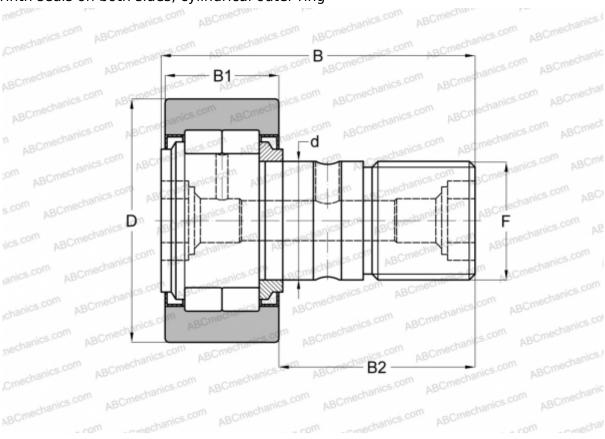

## **NUKR 40 XA SKF**

Cam followers

TYPE: Roller bearings, Stud type track rollers, With axial guidance, full complement cylindrical roller set, labyrinth seals on both sides, cylindrical outer ring

## **Technical specification**

| DIMENSIONS, MM |          |
|----------------|----------|
| d              | 18,000   |
| D              | 40,000   |
| В              | 58,000   |
| B1             | 20,000   |
| B2             | 36,500   |
| F              | M 18x1.5 |
| WEIGHT, KG     | 0,242    |
| MANUFACTURER   | SKF      |