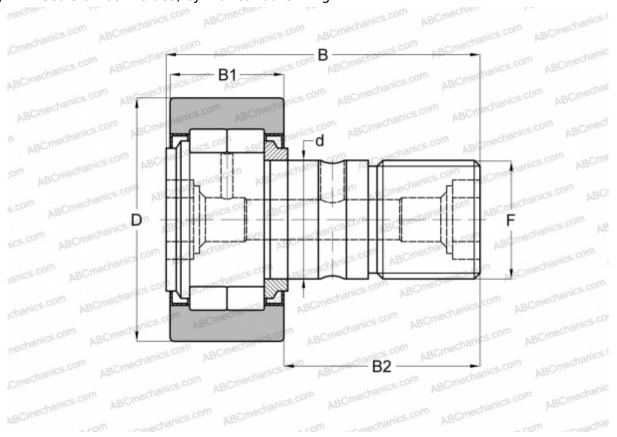

## Cam followers

TYPE: Roller bearings, Stud type track rollers, With axial guidance, full complement cylindrical roller set, labyrinth seals on both sides, cylindrical outer ring

## **Technical specification**

| DIMENSIONS, MM |         |  |
|----------------|---------|--|
| d              | 20,000  |  |
| D              | 47,000  |  |
| В              | 66,000  |  |
| B1             | 24,000  |  |
| B2             | 40,500  |  |
| F              | M20x1,5 |  |
| WEIGHT, KG     | 0,390   |  |
| MANUFACTURER   | ABC     |  |
| INTERCHANGE    |         |  |
| FAG            |         |  |