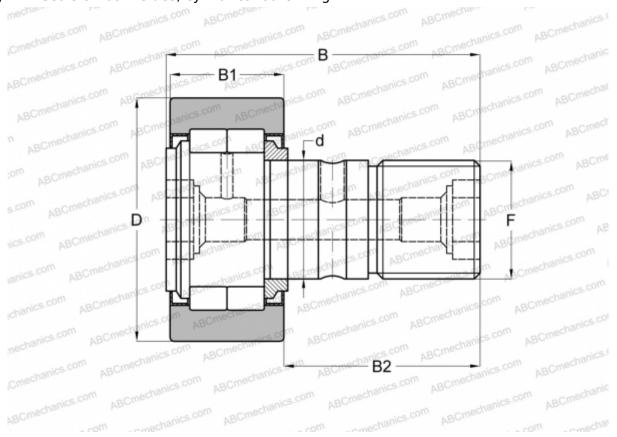

## NUKR 47 C DZ(NUKD47 DZ) FAG

Cam followers

TYPE: Roller bearings, Stud type track rollers, With axial guidance, full complement cylindrical roller set, labyrinth seals on both sides, cylindrical outer ring

## **Technical specification**

| DIMENSIONS, MM |                  | INTE |
|----------------|------------------|------|
| d              | 20,000           | SKF  |
| D              | 47,000           |      |
| В              | 66,000           |      |
| B1             | 24,000           |      |
| B2             | 40,500           |      |
| F              | M20x1,5          |      |
| WEIGHT, KG     | 0,390            |      |
| MANUFACTURER   | FAG              |      |
| INTERCHANGE    |                  |      |
| ABC            | <u>NUKR 47 X</u> |      |
| INA            | <u>NUKR 47 X</u> |      |
| ΙΚΟ            | NUCF 20-1        |      |