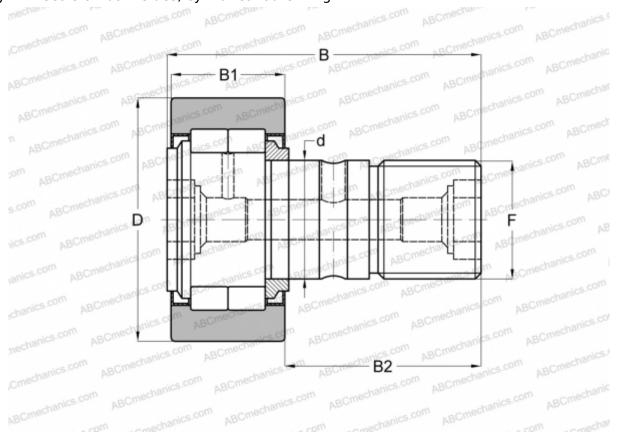

## **Technical specification**

| DIMENSIONS, MM |         |  |
|----------------|---------|--|
| d              | 20,000  |  |
| D              | 52,000  |  |
| В              | 66,000  |  |
| B1             | 24,000  |  |
| B2             | 40,500  |  |
| F              | M20x1,5 |  |
| WEIGHT, KG     | 0,463   |  |
| MANUFACTURER   | ABC     |  |
| INTERCHANGE    |         |  |
| FAG            |         |  |