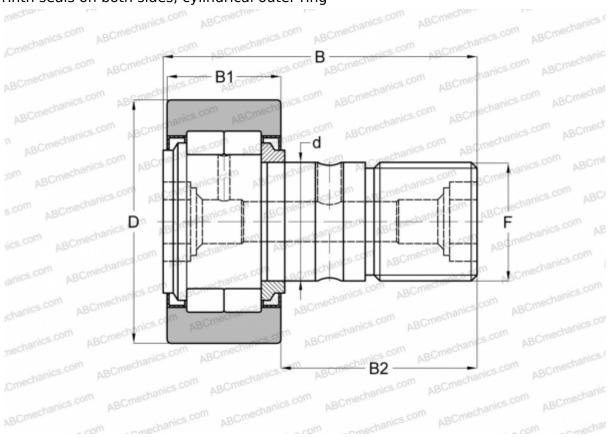

## **NUKR 52 X INA**

Cam followers

TYPE: Roller bearings, Stud type track rollers, With axial guidance, full complement cylindrical roller set, labyrinth seals on both sides, cylindrical outer ring

## **Technical specification**

| DIMENSIONS, MM |                         | INTERCHANGE |            |
|----------------|-------------------------|-------------|------------|
| d              | 20,000                  | SKF         | NUKR 52 XA |
| D              | 52,000                  |             |            |
| В              | 66,000                  |             |            |
| B1             | 24,000                  |             |            |
| B2             | 40,500                  |             |            |
| F              | M20x1,5                 |             |            |
| WEIGHT, KG     | 0,463                   |             |            |
| MANUFACTURER   | INA                     |             |            |
| INTERCHANGE    |                         |             |            |
| ABC            | NUKR 52 X               |             |            |
| FAG            | NUKR 52 C DZ(NUKD52 DZ) |             |            |
| IKO            | NUCF 20                 |             |            |
| McGill         | MCFD 52 SX              |             |            |