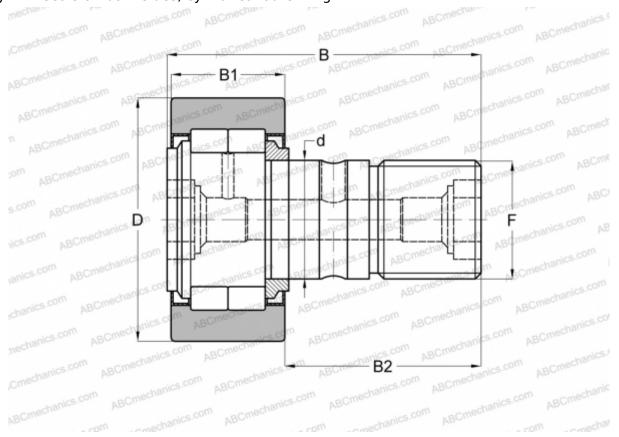

## **Technical specification**

| DIMENSIONS, MM |                         |  |
|----------------|-------------------------|--|
| d              | 24,000                  |  |
| D              | 72,000                  |  |
| В              | 80,000                  |  |
| B1             | 29,000                  |  |
| B2             | 49,500                  |  |
| F              | M24x1,5                 |  |
| WEIGHT, KG     | 1,043                   |  |
| MANUFACTURER   | ABC                     |  |
| INTERCHANGE    |                         |  |
| FAG            | NUKR 72 C DZ(NUKD72 DZ) |  |

| INA    | NUKR 72 X  |
|--------|------------|
| IKO    | NUCF 24-1  |
| McGill | MCFD 72 SX |