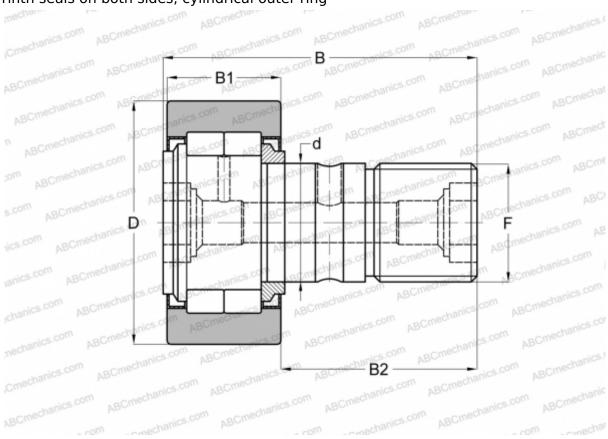

## **NUKR 72 X INA**

Cam followers

TYPE: Roller bearings, Stud type track rollers, With axial guidance, full complement cylindrical roller set, labyrinth seals on both sides, cylindrical outer ring

## **Technical specification**

| DIMENSIONS, MM |                         | INTERCHANGE |            |
|----------------|-------------------------|-------------|------------|
| d              | 24,000                  | SKF         | NUKR 72 XA |
| D              | 72,000                  |             |            |
| В              | 80,000                  |             |            |
| B1             | 29,000                  |             |            |
| B2             | 49,500                  |             |            |
| F              | M24x1,5                 |             |            |
| WEIGHT, KG     | 1,043                   |             |            |
| MANUFACTURER   | INA                     |             |            |
| INTERCHANGE    |                         |             |            |
| ABC            | <u>NUKR 72 X</u>        |             |            |
| FAG            | NUKR 72 C DZ(NUKD72 DZ) |             |            |
| IKO            | NUCF 24-1               |             |            |
| McGill         | MCFD 72 SX              |             |            |