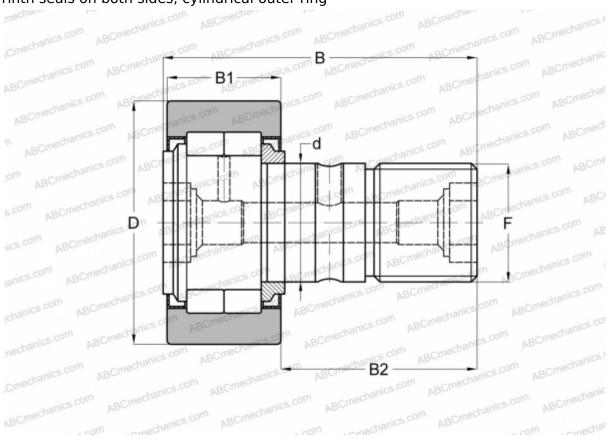

## **NUCF 24-1 IKO**

Cam followers

TYPE: Roller bearings, Stud type track rollers, With axial guidance, full complement cylindrical roller set, labyrinth seals on both sides, cylindrical outer ring

## **Technical specification**

| DIMENSIONS, MM |                         | INTERCHANGE |            |
|----------------|-------------------------|-------------|------------|
| d              | 24,000                  | SKF         | NUKR 72 XA |
| D              | 72,000                  |             |            |
| В              | 80,000                  |             |            |
| B1             | 29,000                  |             |            |
| B2             | 49,500                  |             |            |
| F              | M24x1,5                 |             |            |
| WEIGHT, KG     | 1,043                   |             |            |
| MANUFACTURER   | <u>IKO</u>              |             |            |
| INTERCHANGE    |                         |             |            |
| ABC            | NUKR 72 X               |             |            |
| FAG            | NUKR 72 C DZ(NUKD72 DZ) |             |            |
| INA            | <u>NUKR 72 X</u>        |             |            |
| McGill         | MCFD 72 SX              |             |            |