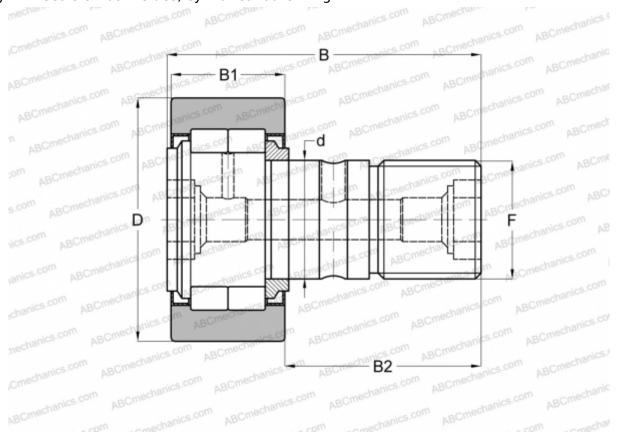

## **Technical specification**

| DIMENSIONS, MM |                         |
|----------------|-------------------------|
| d              | 30,000                  |
| D              | 80,000                  |
| В              | 100,000                 |
| B1             | 35,000                  |
| B2             | 63,000                  |
| F              | M30x1,5                 |
| WEIGHT, KG     | 1,551                   |
| MANUFACTURER   | ABC                     |
| INTERCHANGE    |                         |
| FAG            | NUKR 80 C DZ(NUKD80 DZ) |
| ΙΝΙΑ           | NUKB 80 X               |