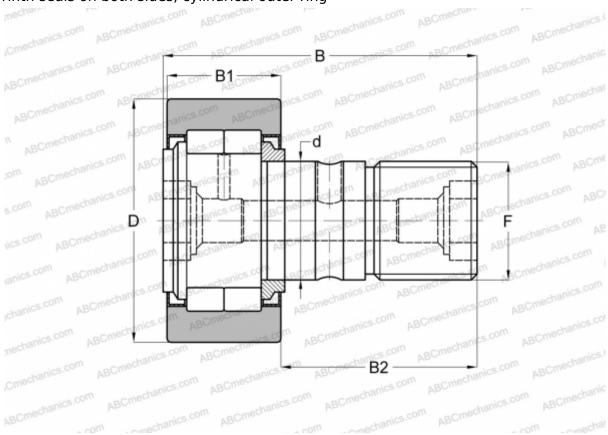

## **NUKR 80 C DZ(NUKD80 DZ) FAG**

Cam followers

TYPE: Roller bearings, Stud type track rollers, With axial guidance, full complement cylindrical roller set, labyrinth seals on both sides, cylindrical outer ring

## **Technical specification**

| DIMENSIONS, MM |            | INTERCHANGE |            |
|----------------|------------|-------------|------------|
| d              | 30,000     | SKF         | NUKR 80 XA |
| D              | 80,000     |             |            |
| В              | 100,000    |             |            |
| B1             | 35,000     |             |            |
| B2             | 63,000     |             |            |
| F              | M30x1,5    |             |            |
| WEIGHT, KG     | 1,551      |             |            |
| MANUFACTURER   | FAG        |             |            |
| INTERCHANGE    |            |             |            |
| ABC            | NUKR 80 X  |             |            |
| INA            | NUKR 80 X  |             |            |
| IKO            | NUCF 30    |             |            |
| McGill         | MCFD 80 SX |             |            |