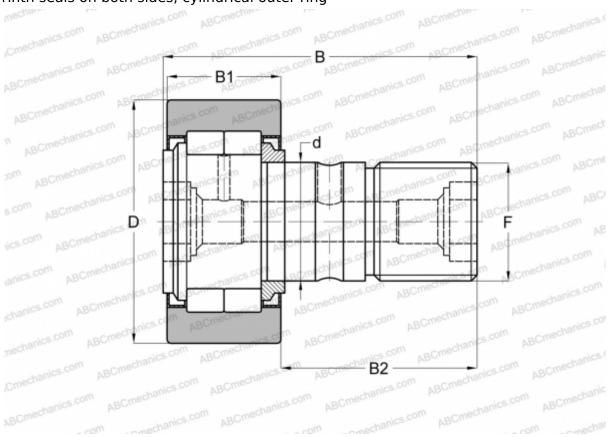

## **NUCF 30 IKO**

Cam followers

TYPE: Roller bearings, Stud type track rollers, With axial guidance, full complement cylindrical roller set, labyrinth seals on both sides, cylindrical outer ring

## **Technical specification**

| DIMENSIONS, MM |                         | INTERCHANGE |            |
|----------------|-------------------------|-------------|------------|
| d              | 30,000                  | SKF         | NUKR 80 XA |
| D              | 80,000                  |             |            |
| В              | 100,000                 |             |            |
| B1             | 35,000                  |             |            |
| B2             | 63,000                  |             |            |
| F              | M30x1,5                 |             |            |
| WEIGHT, KG     | 1,551                   |             |            |
| MANUFACTURER   | <u>IKO</u>              |             |            |
| INTERCHANGE    |                         |             |            |
| ABC            | NUKR 80 X               |             |            |
| FAG            | NUKR 80 C DZ(NUKD80 DZ) |             |            |
| INA            | NUKR 80 X               |             |            |
| McGill         | MCFD 80 SX              |             |            |