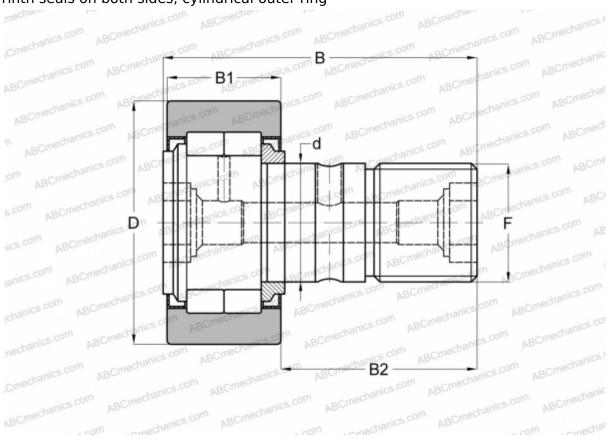

## **NUKR 90 X ABC**

Cam followers

TYPE: Roller bearings, Stud type track rollers, With axial guidance, full complement cylindrical roller set, labyrinth seals on both sides, cylindrical outer ring

## **Technical specification**

| DIMENSIONS, MM |                         | INTERCHANGE |            |
|----------------|-------------------------|-------------|------------|
| d              | 30,000                  | SKF         | NUKR 90 XA |
| D              | 90,000                  |             |            |
| В              | 100,000                 |             |            |
| B1             | 35,000                  |             |            |
| B2             | 63,000                  |             |            |
| F              | M30x1,5                 |             |            |
| WEIGHT, KG     | 1,950                   |             |            |
| MANUFACTURER   | ABC                     |             |            |
| INTERCHANGE    |                         |             |            |
| FAG            | NUKR 90 C DZ(NUKD90 DZ) |             |            |
| INA            | NUKR 90 X               |             |            |
| IKO            | NUCF 30-2               |             |            |
| McGill         | MCFD 90 SX              |             |            |