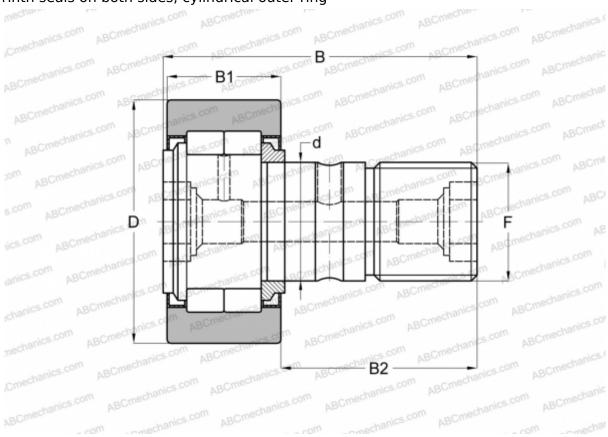

## **NUKR 90 X INA**

Cam followers

TYPE: Roller bearings, Stud type track rollers, With axial guidance, full complement cylindrical roller set, labyrinth seals on both sides, cylindrical outer ring

## **Technical specification**

| DIMENSIONS, MM |                         | INTERCHANGE |            |
|----------------|-------------------------|-------------|------------|
| d              | 30,000                  | SKF         | NUKR 90 XA |
| D              | 90,000                  |             |            |
| В              | 100,000                 |             |            |
| B1             | 35,000                  |             |            |
| B2             | 63,000                  |             |            |
| F              | M30x1,5                 |             |            |
| WEIGHT, KG     | 1,950                   |             |            |
| MANUFACTURER   | <u>INA</u>              |             |            |
| INTERCHANGE    |                         |             |            |
| ABC            | <u>NUKR 90 X</u>        |             |            |
| FAG            | NUKR 90 C DZ(NUKD90 DZ) |             |            |
| IKO            | NUCF 30-2               |             |            |
| McGill         | MCFD 90 SX              |             |            |