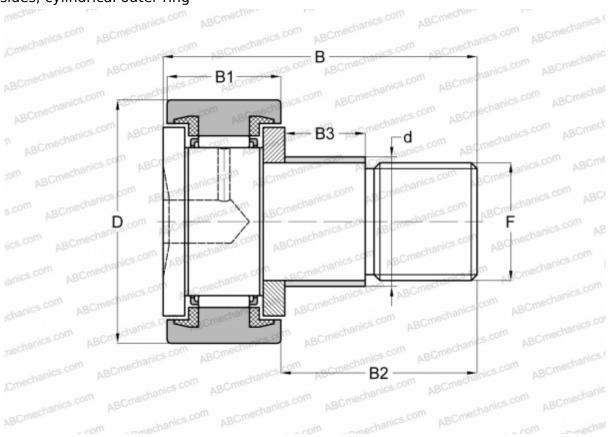

## **CFE 8 UU IKO**

Cam followers

TYPE: Roller bearings, Stud type track rollers, With axial guidance, with eccentric collar, sealing rings on both sides, cylindrical outer ring

## **Technical specification**

| DIMENSIONS, MM |            |
|----------------|------------|
| d              | 11,000     |
| D              | 19,000     |
| В              | 32,200     |
| B1             | 11,000     |
| B2             | 20,000     |
| F              | M8x1.25    |
| WEIGHT, KG     | 0,032      |
| MANUFACTURER   | <u>IKO</u> |
| INTERCHANGE    |            |
| ABC            | KRE 19 PPX |
| SKF            | KRE 19 PPX |
|                |            |
| INA            | KRE 19 PPX |