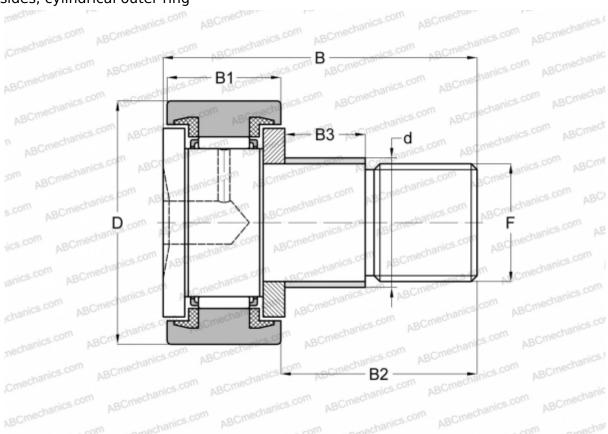

## **CFE 10 UUM IKO**

Cam followers

TYPE: Roller bearings, Stud type track rollers, With axial guidance, with eccentric collar, sealing rings on both sides, cylindrical outer ring

## **Technical specification**

| DIMENSIONS, MM |            |
|----------------|------------|
| d              | 13,000     |
| D              | 22,000     |
| В              | 36,200     |
| B1             | 12,000     |
| B2             | 23,000     |
| F              | M10x1      |
| WEIGHT, KG     | 0,050      |
| MANUFACTURER   | <u>IKO</u> |
| INTERCHANGE    |            |
| ABC            | KRE 22 PPX |
| SKF            | KRE 22 PPX |
| INA            | KRE 22 PPX |