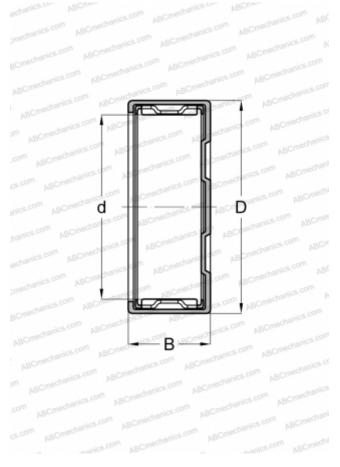

#### **DIMENSIONS, MM**

| d                | 4,000          |
|------------------|----------------|
| D                | 8,000          |
| В                | 8,000          |
| WEIGHT, KG       | 0,002          |
| MANUFACTURER     | IKO            |
| INTERCHANGE      |                |
| ABC              | <u>BK 0408</u> |
| FAG              | <u>BK 0408</u> |
| INA              | <u>BK 0408</u> |
| ΙΚΟ              | TLAM 48 N      |
| SKF              | <u>BK 0408</u> |
| CALCULATION DATA |                |