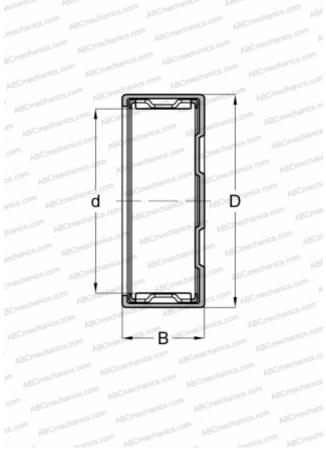

#### **DIMENSIONS, MM**

| •                           |                |
|-----------------------------|----------------|
| d                           | 25,000         |
| D                           | 32,000         |
| В                           | 38,000         |
| WEIGHT, KG                  | 0,062          |
| MANUFACTURER                | <u>IKO</u>     |
| INTERCHANGE                 |                |
| ABC                         | <u>BK 2538</u> |
| FAG                         | <u>BK 2538</u> |
| INA                         | <u>BK 2538</u> |
| ΙΚΟ                         | TLAM 2538      |
| CALCULATION DATA            |                |
| Deale demonstrate entropy C | 20.000 LNI     |