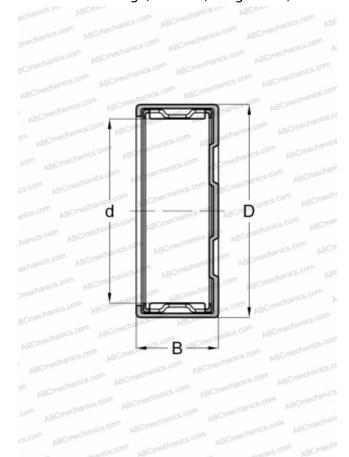

## **Technical specification**

**DIMENSIONS. MM** 

Basic static load rating, Co

| Difference of the control of the con |            |
|--------------------------------------------------------------------------------------------------------------------------------------------------------------------------------------------------------------------------------------------------------------------------------------------------------------------------------------------------------------------------------------------------------------------------------------------------------------------------------------------------------------------------------------------------------------------------------------------------------------------------------------------------------------------------------------------------------------------------------------------------------------------------------------------------------------------------------------------------------------------------------------------------------------------------------------------------------------------------------------------------------------------------------------------------------------------------------------------------------------------------------------------------------------------------------------------------------------------------------------------------------------------------------------------------------------------------------------------------------------------------------------------------------------------------------------------------------------------------------------------------------------------------------------------------------------------------------------------------------------------------------------------------------------------------------------------------------------------------------------------------------------------------------------------------------------------------------------------------------------------------------------------------------------------------------------------------------------------------------------------------------------------------------------------------------------------------------------------------------------------------------|------------|
| d                                                                                                                                                                                                                                                                                                                                                                                                                                                                                                                                                                                                                                                                                                                                                                                                                                                                                                                                                                                                                                                                                                                                                                                                                                                                                                                                                                                                                                                                                                                                                                                                                                                                                                                                                                                                                                                                                                                                                                                                                                                                                                                              | 25,000     |
| D                                                                                                                                                                                                                                                                                                                                                                                                                                                                                                                                                                                                                                                                                                                                                                                                                                                                                                                                                                                                                                                                                                                                                                                                                                                                                                                                                                                                                                                                                                                                                                                                                                                                                                                                                                                                                                                                                                                                                                                                                                                                                                                              | 33,000     |
| В                                                                                                                                                                                                                                                                                                                                                                                                                                                                                                                                                                                                                                                                                                                                                                                                                                                                                                                                                                                                                                                                                                                                                                                                                                                                                                                                                                                                                                                                                                                                                                                                                                                                                                                                                                                                                                                                                                                                                                                                                                                                                                                              | 15,000     |
| WEIGHT, KG                                                                                                                                                                                                                                                                                                                                                                                                                                                                                                                                                                                                                                                                                                                                                                                                                                                                                                                                                                                                                                                                                                                                                                                                                                                                                                                                                                                                                                                                                                                                                                                                                                                                                                                                                                                                                                                                                                                                                                                                                                                                                                                     | 0,029      |
| MANUFACTURER                                                                                                                                                                                                                                                                                                                                                                                                                                                                                                                                                                                                                                                                                                                                                                                                                                                                                                                                                                                                                                                                                                                                                                                                                                                                                                                                                                                                                                                                                                                                                                                                                                                                                                                                                                                                                                                                                                                                                                                                                                                                                                                   | <u>IKO</u> |
| CALCULATION DATA                                                                                                                                                                                                                                                                                                                                                                                                                                                                                                                                                                                                                                                                                                                                                                                                                                                                                                                                                                                                                                                                                                                                                                                                                                                                                                                                                                                                                                                                                                                                                                                                                                                                                                                                                                                                                                                                                                                                                                                                                                                                                                               |            |
| Basic dynamic load rating, C                                                                                                                                                                                                                                                                                                                                                                                                                                                                                                                                                                                                                                                                                                                                                                                                                                                                                                                                                                                                                                                                                                                                                                                                                                                                                                                                                                                                                                                                                                                                                                                                                                                                                                                                                                                                                                                                                                                                                                                                                                                                                                   | 13,400 kN  |