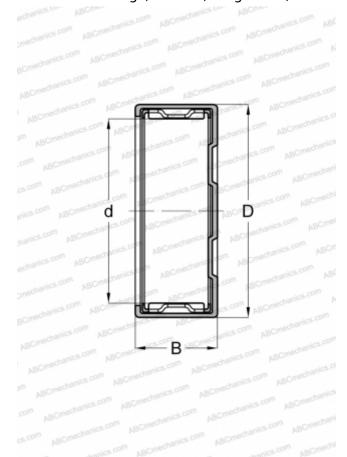

## **Technical specification**

| $\mathbf{r}$ | 1 R 4 |     |   | $\sim$ | NIC   | ММ      |  |
|--------------|-------|-----|---|--------|-------|---------|--|
| v            | IΙVI  | EIN | 3 | u      | IV 5. | 141 141 |  |

| WEIGHT. KG | 0.102  |
|------------|--------|
| В          | 25,000 |
| D          | 55,000 |
| d          | 45,000 |