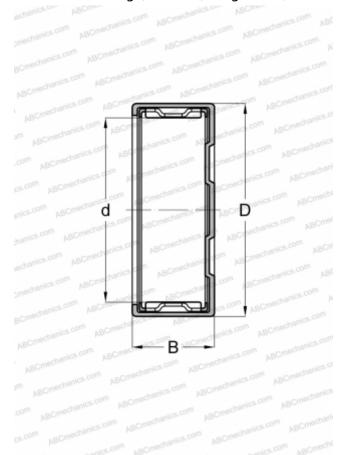

## **BAM 710 IKO**

Needle roller bearings

TYPE: Roller bearings, Needle, Single row, Closed end, with cage, inch, Drawn cup

## **Technical specification**

**DIMENSIONS. MM** 

| Dividition of the state of the |            |
|-------------------------------------------------------------------------------------------------------------------------------------------------------------------------------------------------------------------------------------------------------------------------------------------------------------------------------------------------------------------------------------------------------------------------------------------------------------------------------------------------------------------------------------------------------------------------------------------------------------------------------------------------------------------------------------------------------------------------------------------------------------------------------------------------------------------------------------------------------------------------------------------------------------------------------------------------------------------------------------------------------------------------------------------------------------------------------------------------------------------------------------------------------------------------------------------------------------------------------------------------------------------------------------------------------------------------------------------------------------------------------------------------------------------------------------------------------------------------------------------------------------------------------------------------------------------------------------------------------------------------------------------------------------------------------------------------------------------------------------------------------------------------------------------------------------------------------------------------------------------------------------------------------------------------------------------------------------------------------------------------------------------------------------------------------------------------------------------------------------------------------|------------|
| d                                                                                                                                                                                                                                                                                                                                                                                                                                                                                                                                                                                                                                                                                                                                                                                                                                                                                                                                                                                                                                                                                                                                                                                                                                                                                                                                                                                                                                                                                                                                                                                                                                                                                                                                                                                                                                                                                                                                                                                                                                                                                                                             | 11,112     |
| D                                                                                                                                                                                                                                                                                                                                                                                                                                                                                                                                                                                                                                                                                                                                                                                                                                                                                                                                                                                                                                                                                                                                                                                                                                                                                                                                                                                                                                                                                                                                                                                                                                                                                                                                                                                                                                                                                                                                                                                                                                                                                                                             | 15,875     |
| В                                                                                                                                                                                                                                                                                                                                                                                                                                                                                                                                                                                                                                                                                                                                                                                                                                                                                                                                                                                                                                                                                                                                                                                                                                                                                                                                                                                                                                                                                                                                                                                                                                                                                                                                                                                                                                                                                                                                                                                                                                                                                                                             | 15,880     |
| WEIGHT, KG                                                                                                                                                                                                                                                                                                                                                                                                                                                                                                                                                                                                                                                                                                                                                                                                                                                                                                                                                                                                                                                                                                                                                                                                                                                                                                                                                                                                                                                                                                                                                                                                                                                                                                                                                                                                                                                                                                                                                                                                                                                                                                                    | 0,009      |
| MANUFACTURER                                                                                                                                                                                                                                                                                                                                                                                                                                                                                                                                                                                                                                                                                                                                                                                                                                                                                                                                                                                                                                                                                                                                                                                                                                                                                                                                                                                                                                                                                                                                                                                                                                                                                                                                                                                                                                                                                                                                                                                                                                                                                                                  | <u>IKO</u> |
| INTERCHANGE                                                                                                                                                                                                                                                                                                                                                                                                                                                                                                                                                                                                                                                                                                                                                                                                                                                                                                                                                                                                                                                                                                                                                                                                                                                                                                                                                                                                                                                                                                                                                                                                                                                                                                                                                                                                                                                                                                                                                                                                                                                                                                                   |            |
| ABC                                                                                                                                                                                                                                                                                                                                                                                                                                                                                                                                                                                                                                                                                                                                                                                                                                                                                                                                                                                                                                                                                                                                                                                                                                                                                                                                                                                                                                                                                                                                                                                                                                                                                                                                                                                                                                                                                                                                                                                                                                                                                                                           | BAM 710    |
| INA                                                                                                                                                                                                                                                                                                                                                                                                                                                                                                                                                                                                                                                                                                                                                                                                                                                                                                                                                                                                                                                                                                                                                                                                                                                                                                                                                                                                                                                                                                                                                                                                                                                                                                                                                                                                                                                                                                                                                                                                                                                                                                                           | BCE 710    |
| CALCULATION DATA                                                                                                                                                                                                                                                                                                                                                                                                                                                                                                                                                                                                                                                                                                                                                                                                                                                                                                                                                                                                                                                                                                                                                                                                                                                                                                                                                                                                                                                                                                                                                                                                                                                                                                                                                                                                                                                                                                                                                                                                                                                                                                              |            |
| Basic dynamic load rating, C                                                                                                                                                                                                                                                                                                                                                                                                                                                                                                                                                                                                                                                                                                                                                                                                                                                                                                                                                                                                                                                                                                                                                                                                                                                                                                                                                                                                                                                                                                                                                                                                                                                                                                                                                                                                                                                                                                                                                                                                                                                                                                  | 6,020 kN   |
| Basic static load rating, Co                                                                                                                                                                                                                                                                                                                                                                                                                                                                                                                                                                                                                                                                                                                                                                                                                                                                                                                                                                                                                                                                                                                                                                                                                                                                                                                                                                                                                                                                                                                                                                                                                                                                                                                                                                                                                                                                                                                                                                                                                                                                                                  | 7,550 kN   |