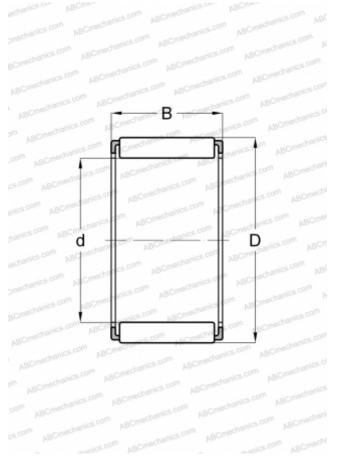

#### **DIMENSIONS, MM**

| •            |                   |
|--------------|-------------------|
| d            | 4,000             |
| D            | 7,000             |
| В            | 7,000             |
| WEIGHT, KG   | 0,001             |
| MANUFACTURER | <u>IKO</u>        |
| INTERCHANGE  |                   |
| ABC          | <u>K 4x7x7</u>    |
| SKF          | <u>K 4x7x7 TN</u> |
| INA          | <u>K 4x7x7 TN</u> |
| FAG          | <u>K 4x7x7 TN</u> |
|              |                   |