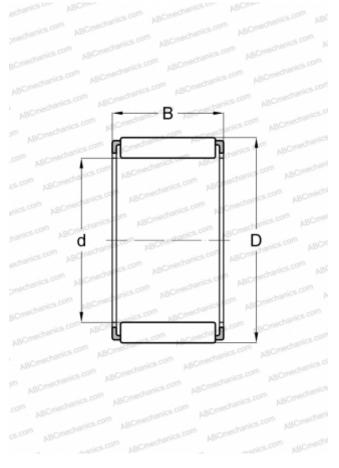

#### **DIMENSIONS, MM**

| •            |                     |
|--------------|---------------------|
| d            | 7,000               |
| D            | 10,000              |
| В            | 10,000              |
| WEIGHT, KG   | 0,002               |
| MANUFACTURER | <u>IKO</u>          |
| INTERCHANGE  |                     |
| ABC          | <u>K 7x10x10</u>    |
| SKF          | K 7x10x10 TN        |
| INA          | <u>K 7x10x10 TN</u> |
| FAG          | K 7x10x10 TN        |
|              |                     |