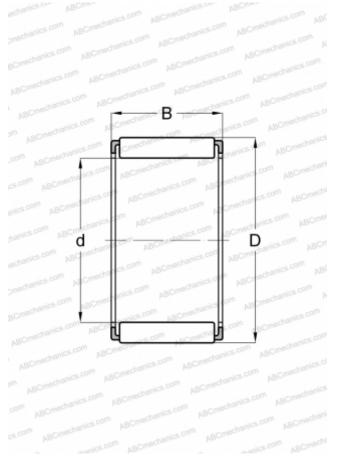

#### **DIMENSIONS, MM**

| •            |                      |
|--------------|----------------------|
| d            | 11,000               |
| D            | 14,000               |
| В            | 10,000               |
| WEIGHT, KG   | 0,003                |
| MANUFACTURER | <u>IKO</u>           |
| INTERCHANGE  |                      |
| ABC          | <u>K 11x14x10</u>    |
| SKF          | <u>K 11x14x10 TN</u> |
| FAG          | <u>K 11x14x10 F</u>  |
|              |                      |