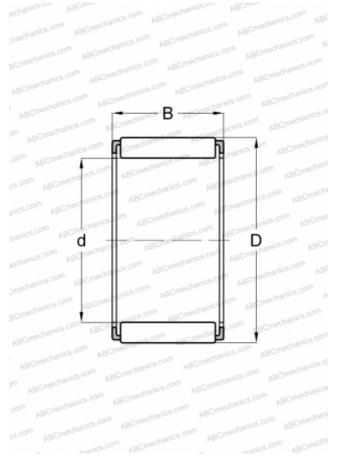

#### **DIMENSIONS, MM**

| d                | 70,000            |
|------------------|-------------------|
| D                | 78,000            |
| В                | 30,000            |
| WEIGHT, KG       | 0,132             |
| MANUFACTURER     | <u>IKO</u>        |
| INTERCHANGE      |                   |
| ABC              | <u>K 70x78x30</u> |
| SKF              | <u>K 70x78x30</u> |
| INA              | <u>K 70x78x30</u> |
| FAG              | K 70x78x30        |
| CALCULATION DATA |                   |