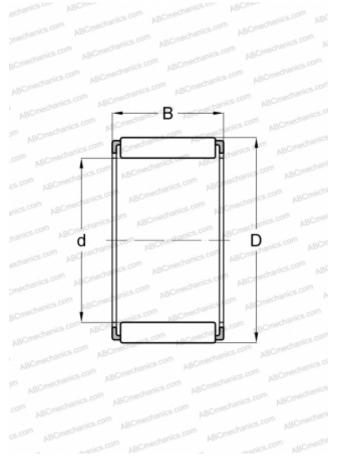

#### **DIMENSIONS, MM**

| d            | 90,000            |
|--------------|-------------------|
| D            | 98,000            |
| В            | 30,000            |
| WEIGHT, KG   | 0,167             |
| MANUFACTURER | <u>IKO</u>        |
| INTERCHANGE  |                   |
| ABC          | <u>K 90x98x30</u> |
| SKF          | <u>K 90x98x30</u> |
| INA          | <u>K 90x98x30</u> |
| FAG          | K 90x98x30 F      |
|              |                   |