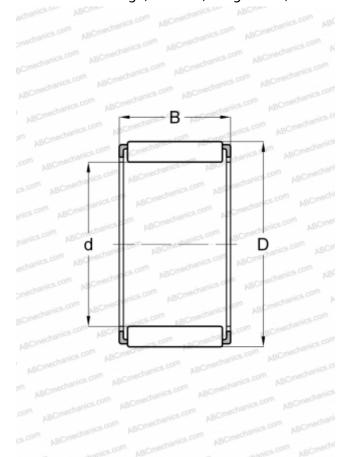

## K 100x108x30 SKF

Needle roller and cage assemblies

TYPE: Roller bearings, Needle, Single row, Needle roller and cage assemblies, Metric

## **Technical specification**

| DIMENSIONS, MM     |                |
|--------------------|----------------|
| d                  | 100,000        |
| D                  | 108,000        |
| В                  | 30,000         |
| WEIGHT, KG         | 0,180          |
| MANUFACTURER       | SKF            |
| INTERCHANGE        |                |
| ABC                | K 100x108x30   |
| IKO                | KT 10010830    |
| INA                | K 100x108x30   |
| FAG                | K 100x108x30 F |
| CALCIII ATION DATA |                |