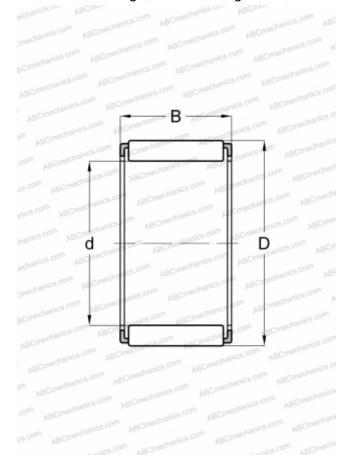

## KT 10010830 IKO

Needle roller and cage assemblies

TYPE: Roller bearings, Needle, Single row, Needle roller and cage assemblies, Metric

## **Technical specification**

| DIMENSIONS, MM |            |
|----------------|------------|
| d              | 100,000    |
| D              | 108,000    |
| В              | 30,000     |
| WEIGHT, KG     | 0,184      |
| MANUFACTURER   | <u>IKO</u> |
| INTERCHANGE    |            |