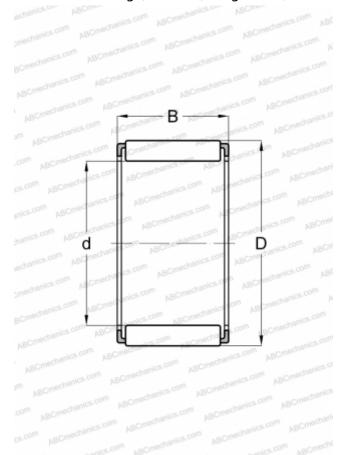

## K 155x163x26 ABC

Needle roller and cage assemblies

TYPE: Roller bearings, Needle, Single row, Needle roller and cage assemblies, Metric

## **Technical specification**

| d 155,000 D 163,000 B 26,000  WEIGHT, KG 0,424  MANUFACTURER ABC  INTERCHANGE  SKF K 155×163×26 |             | DIMENSIONS, MM |                     |
|-------------------------------------------------------------------------------------------------|-------------|----------------|---------------------|
| B 26,000 WEIGHT, KG 0,424 MANUFACTURER ABC INTERCHANGE                                          |             | d              | 155,000             |
| WEIGHT, KG 0,424  MANUFACTURER ABC  INTERCHANGE                                                 |             | D              | 163,000             |
| MANUFACTURER ABC INTERCHANGE                                                                    |             | В              | 26,000              |
| INTERCHANGE                                                                                     |             | WEIGHT, KG     | 0,424               |
|                                                                                                 |             | MANUFACTURER   | ABC                 |
| SKF <u>K 155x163x26</u>                                                                         | INTERCHANGE |                |                     |
|                                                                                                 |             | SKF            | <u>K 155x163x26</u> |