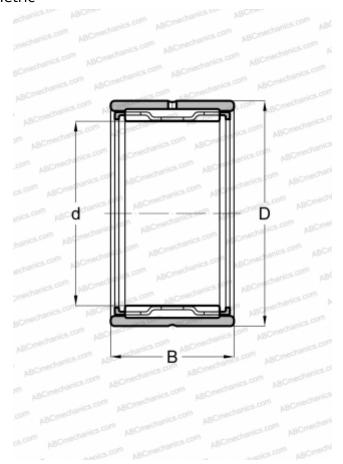

## **Technical specification**

| DIMENSIONS, MM               |             |
|------------------------------|-------------|
| d                            | 5,000       |
| D                            | 10,000      |
| В                            | 10,000      |
| WEIGHT, KG                   | 0,003       |
| MANUFACTURER                 | SKF         |
| INTERCHANGE                  |             |
| ABC                          | NK 5/10     |
| FAG                          | NK 5/10     |
| INA                          | NK 5/10     |
| IKO                          | TAF 51010   |
| CALCULATION DATA             |             |
| Basic dynamic load rating, C | 2,290 kN    |
| Basic static load rating, Co | 2,000 kN    |
| Fatigue load limit, Pu       | 0,212 kN    |
| Reference speed              | 36000 r/min |
| Limiting speed               | 40000 r/min |