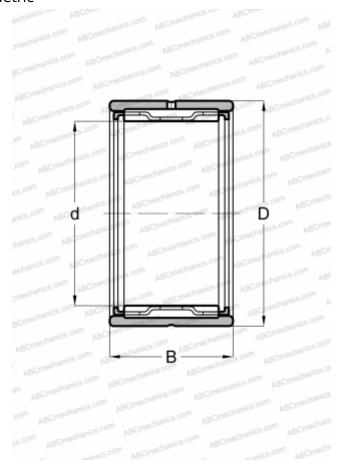

## **Technical specification**

| DIMENSIONS, MM               |             |
|------------------------------|-------------|
| d                            | 5,000       |
| D                            | 10,000      |
| В                            | 12,000      |
| WEIGHT, KG                   | 0,004       |
| MANUFACTURER                 | SKF         |
| INTERCHANGE                  |             |
| ABC                          | NK 5/12     |
| FAG                          | NK 5/12     |
| INA                          | NK 5/12     |
| IKO                          | TAF 51012   |
| CALCULATION DATA             |             |
| Basic dynamic load rating, C | 2,920 kN    |
| Basic static load rating, Co | 2,700 kN    |
| Fatigue load limit, Pu       | 0,290 kN    |
| Reference speed              | 36000 r/min |
| Limiting speed               | 40000 r/min |