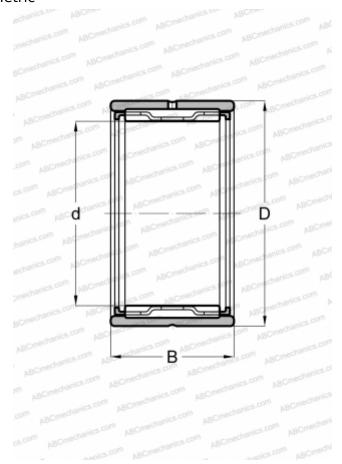

## **Technical specification**

| DIMENSIONS, MM               |             |
|------------------------------|-------------|
| d                            | 6,000       |
| D                            | 12,000      |
| В                            | 10,000      |
| WEIGHT, KG                   | 0,005       |
| MANUFACTURER                 | SKF         |
| INTERCHANGE                  |             |
| ABC                          | NK 6/10     |
| FAG                          | NK 6/10     |
| INA                          | NK 6/10     |
| IKO                          | RNA 494     |
| CALCULATION DATA             |             |
| Basic dynamic load rating, C | 2,550 kN    |
| Basic static load rating, Co | 2,360 kN    |
| Fatigue load limit, Pu       | 0,250 kN    |
| Reference speed              | 34000 r/min |
| Limiting speed               | 38000 r/min |