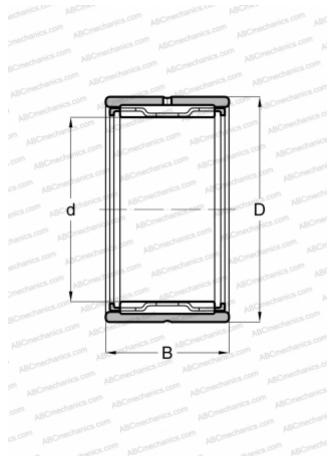

## **Technical specification**

| DIMENSIONS, MM |                |
|----------------|----------------|
| d              | 8,000          |
| D              | 15,000         |
| В              | 12,000         |
| WEIGHT, KG     | 0,009          |
| MANUFACTURER   | <u>IKO</u>     |
| INTERCHANGE    |                |
| ABC            | <u>NK 8/12</u> |
| FAG            | <u>NK 8/12</u> |
| INA            | <u>NK 8/12</u> |
| SKF            | NK 8/12 TN     |
|                |                |