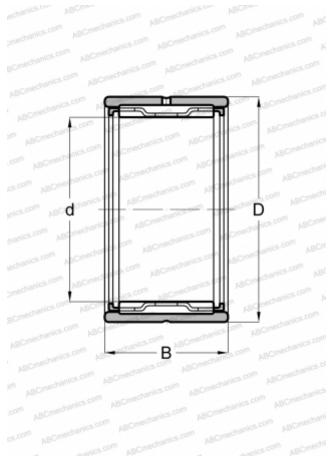

## Needle roller bearings

TYPE: Roller bearings, Needle, Single row, With machined rings with flanges, without an inner ring, Metric

## **Technical specification**

| DIMENSIONS, MM              |                 |
|-----------------------------|-----------------|
| d                           | 12,000          |
| D                           | 19,000          |
| В                           | 12,000          |
| WEIGHT, KG                  | 0,012           |
| MANUFACTURER                | <u>IKO</u>      |
| INTERCHANGE                 |                 |
| ABC                         | <u>NK 12/12</u> |
| FAG                         | <u>NK 12/12</u> |
| INA                         | <u>NK 12/12</u> |
| SKF                         | NK 12/12        |
| CALCULATION DATA            |                 |
| Basic dynamic load rating C | 6 610 KN        |