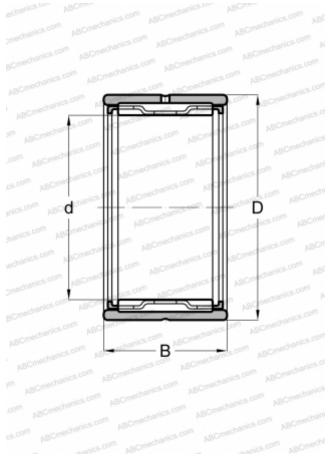

## **Technical specification**

| DIMENSIONS, MM               |                 |
|------------------------------|-----------------|
| d                            | 12,000          |
| D                            | 19,000          |
| В                            | 12,000          |
| WEIGHT, KG                   | 0,012           |
| MANUFACTURER                 | <u>SKF</u>      |
| INTERCHANGE                  |                 |
| ABC                          | <u>NK 12/12</u> |
| FAG                          | <u>NK 12/12</u> |
| INA                          | <u>NK 12/12</u> |
| ΙΚΟ                          | TAF 121912      |
| CALCULATION DATA             |                 |
| Basic dynamic load rating, C | 6,710 kN        |
| Basic static load rating, Co | 8,150 kN        |
| Fatigue load limit, Pu       | 0,965 kN        |
| Reference speed              | 26000 r/min     |
| Limiting speed               | 30000 r/min     |