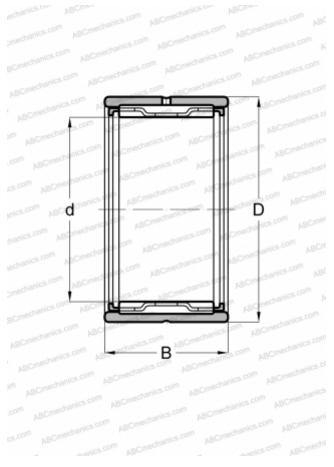

## **Technical specification**

| DIMENSIONS, MM   |                 |
|------------------|-----------------|
| d                | 12,000          |
| D                | 19,000          |
| В                | 16,000          |
| WEIGHT, KG       | 0,016           |
| MANUFACTURER     | <u>IKO</u>      |
| INTERCHANGE      |                 |
| ABC              | <u>NK 12/16</u> |
| FAG              | <u>NK 12/16</u> |
| INA              | <u>NK 12/16</u> |
| SKF              | NK 12/16        |
| CALCULATION DATA |                 |